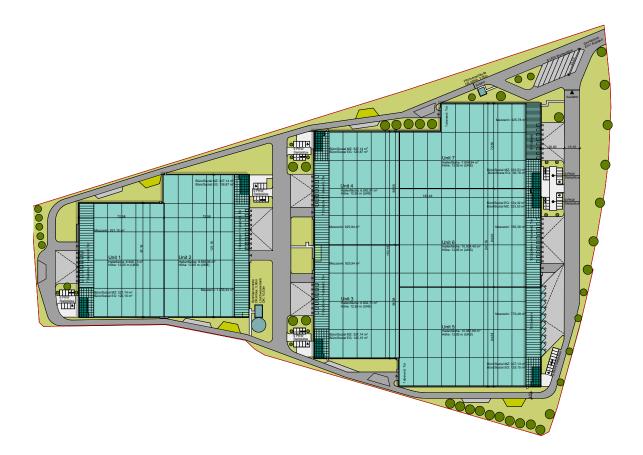

## Floor plan

## Property description

In Burgbernheim, in the Nuremberg/Würzburg region, an attractive logistics property with approximately 57.166 square meters of warehouse space and almost 6.193 square meters of mezzanine space is being built on a site measuring approximately 110.500 square meters. The approximately 3.133 square meters of office and social space will be complemented by employeefriendly indoor and outdoor recreation facilities. In addition to its attractive appearance with a wooden facade and petroleum-colored design, the property also features electric charging stations for cars and trucks, a photovoltaic system, heat pumps, greenery on the facade, and flower meadows. The result is a building that has been designed for the efficient handling of goods and the best possible working conditions in the logistics hall.

## Building specification

- Photovoltaic systems
- Heat pumps
- Green-landscaped facades
- Generous, underground drainage
- WGK3 capable

- 60 car parking spaces and 7 truck parking spaces
- 🗹 66.492 sqm total rental area
- 57.166 sqm warehouse
- 6.193 sqm mezzanine area
- 3.133 sqm of high-quality office and social space