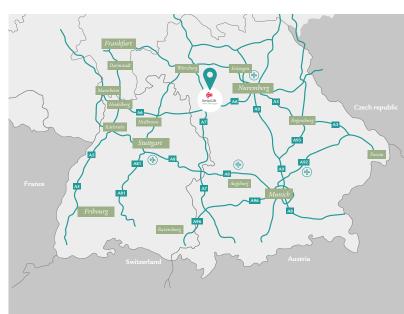

#### Macro location:

The Würzburg/Schweinfurt logistics region is located in northwestern Bavaria near Schweinfurt, Würzburg, Kitzingen and Uffenheim. While Schweinfurt has developed into an attractive location for contract logistics providers serving the local industry, the Würzburg/ Kitzingen/Uffenheim area plays an important supply function for the retail sector. Located at the intersection of the A7 and A3 freeways, the Würzburg/ Schweinfurt region's good connection to the national transportation network makes it an efficient central supply point.

## Location and surroundings

The Nuremberg logistics region has an efficient infrastructure that allows it to fulfil its role as a gateway location for international transport. In this regard, the Nuremberg freight transport centre (GVZ) acts as a fundamental infrastructure facility. The freight transport and logistics center is an important hub for transport to and from the North Sea ports, offering daily container train connections to Hamburg, Bremerhaven, Bremen, Verona, and Rotterdam.

In terms of its level of development, the GVZ Nuremberg is one of the most established freight transport centers in Germany, along with Bremen. Conventional bulk materials can also be transported via the adjacent port area. Nuremberg is strategically located at the intersection of the major national A3, A6, A9, and A73 motorways, offering efficient distribution and transportation to neighboring regions. Nuremberg Airport is equipped to handle air freight.

#### Location in Germany and Europe