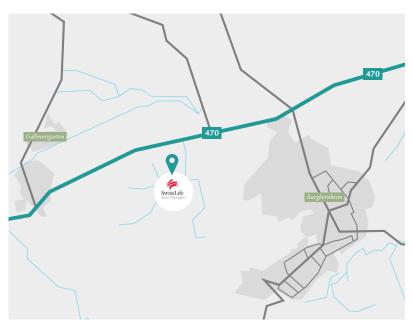

#### **Micro** location

#### Micro location:

The site is located in an industrial area with local and medium-sized companies. In immediate vicinity are the main road (B470) and the A7, which intersects with the A3 approx. 45 km further north, thus connecting the location with large supra-regional centres such as Nuremberg/Munich and RheinMain.

#### Entfernungen

| Burgbernheim              | approx. 1 km  |
|---------------------------|---------------|
| GVZ Nuremberg             | approx. 60 km |
| Albrecht Dürer<br>Airport | approx. 60 km |
| Motorway A7               | approx. 4 km  |
| Motorway A3               | approx. 45 km |
| Port of Nuremberg         | approx. 60 km |