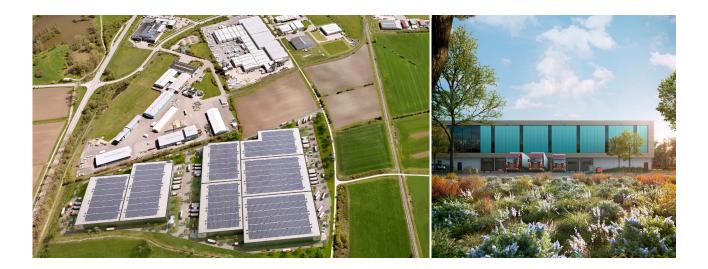

## Property description

In Burgbernheim, in the Nuremberg/Würzburg region, an attractive logistics property with approximately 57.166 square meters of warehouse space and almost 6.193 square meters of mezzanine space is being built on a site measuring approximately 110.500 square meters. The approximately 3.133 square meters of office and social space will be complemented by employeefriendly indoor and outdoor recreation facilities. In addition to its attractive appearance with a wooden facade and petroleum-colored design, the property also features electric charging stations for cars and trucks, a photovoltaic system, heat pumps, greenery on the facade, and flower meadows. The result is a building that has been designed for the efficient handling of goods and the best possible working conditions in the logistics hall.

## Building specification

- Photovoltaic systems
- Heat pumps
- Green-landscaped facades
- Generous, underground drainage
- WGK3 capable

- 60 car parking spaces and 7 truck parking spaces
- 🗹 66.492 sqm total rental area
- 57.166 sqm warehouse
- 6.193 sqm mezzanine area
- 3.133 sqm of high-quality office and social space