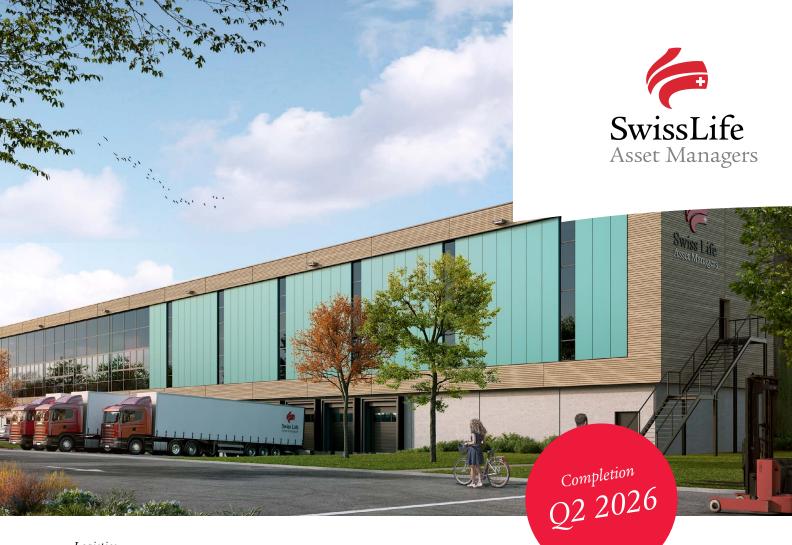

Logistics

# Nuremberg West I Steinacher Straße, 91593 Burgbernheim

In the Logistics usage class of Swiss Life Asset Managers, we are a developer, investor and portfolio holder for state-of-the-art logistics real estate – including our new property "Nuremberg West I", with high ESG standards and high-quality fittings.

## Property description

In Burgbernheim, in the Nuremberg/Würzburg region, an attractive logistics property with approximately 57.166 square meters of warehouse space and almost 6.193 square meters of mezzanine space is being built on a site measuring approximately 110.500 square meters. The approximately 3.133 square meters of office and social space will be complemented by employeefriendly indoor and outdoor recreation facilities. In addition to its attractive appearance with a wooden facade and petroleum-colored design, the property also features electric charging stations for cars and trucks, a photovoltaic system, heat pumps, greenery on the facade, and flower meadows. The result is a building that has been designed for the efficient handling of goods and the best possible working conditions in the logistics hall.