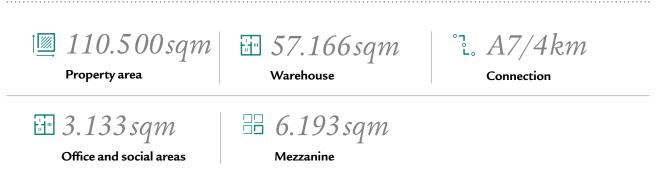

## Highlights

## Property description

In Burgbernheim, in the Nuremberg/Würzburg region, an attractive logistics property with approximately 57.166 square meters of warehouse space and almost 6.193 square meters of mezzanine space is being built on a site measuring approximately 110.500 square meters. The approximately 3.133 square meters of office and social space will be complemented by employeefriendly indoor and outdoor recreation facilities. In addition to its attractive appearance with a wooden facade and petroleum-colored design, the property also features electric charging stations for cars and trucks, a photovoltaic system, heat pumps, greenery on the facade, and flower meadows. The result is a building that has been designed for the efficient handling of goods and the best possible working conditions in the logistics hall.

## Building specification

- Photovoltaic systems
- Heat pumps
- Green-landscaped facades
- Generous, underground drainage
- WGK3 capable

- 60 car parking spaces and 7 truck parking spaces
- 🗹 66.492 sqm total rental area
- 57.166 sqm warehouse
- 6.193 sqm mezzanine area
- 3.133 sqm of high-quality office and social space