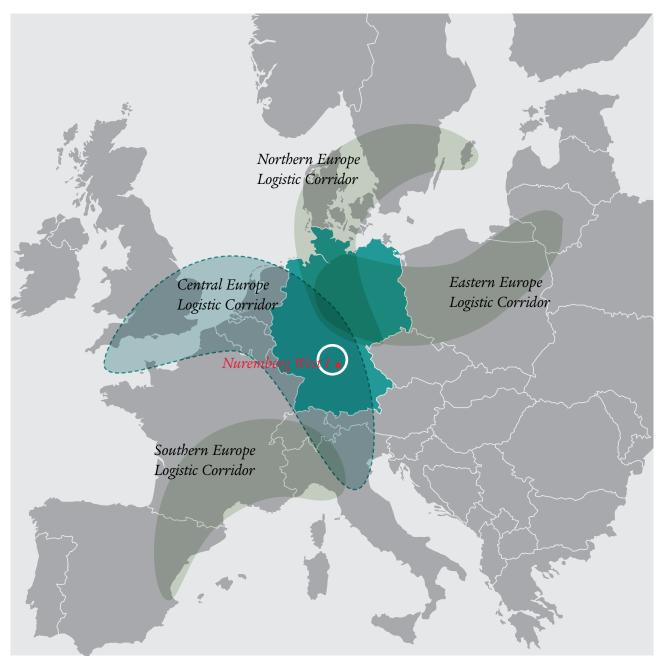

#### Location in Germany and Europe

## Location and surroundings

The Nuremberg logistics region has an efficient infrastructure that allows it to fulfil its role as a gateway location for international transport. In this regard, the Nuremberg freight transport centre (GVZ) acts as a fundamental infrastructure facility. The freight transport and logistics center is an important hub for transport to and from the North Sea ports, offering daily container train connections to Hamburg, Bremerhaven, Bremen, Verona, and Rotterdam.

In terms of its level of development, the GVZ Nuremberg is one of the most established freight transport centers in Germany, along with Bremen. Conventional bulk materials can also be transported via the adjacent port area. Nuremberg is strategically located at the intersection of the major national A3, A6, A9, and A73 motorways, offering efficient distribution and transportation to neighboring regions. Nuremberg Airport is equipped to handle air freight.

#### Macro location:

The Würzburg/Schweinfurt logistics region is located in northwestern Bavaria near Schweinfurt, Würzburg, Kitzingen and Uffenheim. While Schweinfurt has developed into an attractive location for contract logistics providers serving the local industry, the Würzburg/ Kitzingen/Uffenheim area plays an important supply function for the retail sector. Located at the intersection of the A7 and A3 freeways, the Würzburg/ Schweinfurt region's good connection to the national transportation network makes it an efficient central supply point.

#### Micro location:

The site is located in an industrial area with local and medium-sized companies. In immediate vicinity are the main road (B470) and the A7, which intersects with the A3 approx. 45 km further north, thus connecting the location with large supra-regional centres such as Nuremberg/Munich and RheinMain.